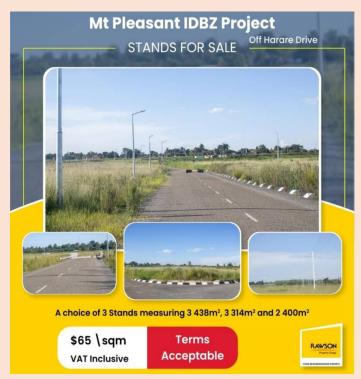

## www.rawsonproperties.co.zw

| Location                  | Land Size    | Price (USD/SQM) | Payment Terms                      | Level of        | Estimated time to |
|---------------------------|--------------|-----------------|------------------------------------|-----------------|-------------------|
|                           | (SQM)        |                 |                                    | Compliance      | Full Compliance   |
| Nyabira Luna Estates      | 1200 - 1800  | \$30            | 30% deposit balance over 18 months | 50%             | -                 |
| Hatfield                  | 450 - 550    | \$70            | 25% deposit balance over 18 months | 5%              | -                 |
| Kinsley Estate Borrowdale | 2000 - 4000  | \$75            | 50% deposit balance over 12 months | Full Compliance |                   |
| Greendale Cluster stands  |              | \$90            | 50% balance over 6 months          | Full Compliance | -                 |
| Prospect Waterfalls       | 1000 - 2000  | \$52            | 50% balance over 12 months         | Full compliance | -                 |
| Marcus Park Ruwa          | 600          | \$75            | 50% deposit balance over 3 months  | 95%             | December 2024     |
| Erasmus Park Ruwa         |              | \$52            | 40% deposit balance over 12 months | 95%             | December 2024     |
| Norton Plots              | 1.2Ha -2.1Ha | \$50,000/Ha     | 50% deposit balance over 12 months | 80%             | December 2025     |
| IDBZ Mt Pleasant          | 2000 - 4000  | \$65            | 30% deposit balance over 12 months | Full Compliance | -                 |
| Boronia Smart City        | 200-1000     | \$55            | 30% deposit Balance over 36 months | 5%              | December 2028     |