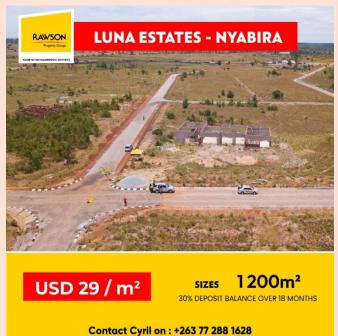

## www.rawsonproperties.co.zw

| Location                  | Land Size    | Price (USD/SQM) | Payment Terms                      | Level of        | Estimated time to |
|---------------------------|--------------|-----------------|------------------------------------|-----------------|-------------------|
|                           | (SQM)        |                 |                                    | Compliance      | Full Compliance   |
| Nyabira Luna Estates      | 1200 - 1800  | \$30            | 30% deposit balance over 18 months | 50%             | -                 |
| Hatfield                  | 450 - 550    | \$70            | 25% deposit balance over 18 months | 5%              | -                 |
| Kinsley Estate Borrowdale | 2000 - 4000  | \$75            | 50% deposit balance over 12 months | Full Compliance |                   |
| Greendale Cluster stands  |              | \$90            | 50% balance over 6 months          | Full Compliance | -                 |
| Prospect Waterfalls       | 1000 - 2000  | \$52            | 50% balance over 12 months         | Full compliance | -                 |
| Marcus Park Ruwa          | 600          | \$75            | 50% deposit balance over 3 months  | 95%             | December 2024     |
| Erasmus Park Ruwa         |              | \$52            | 40% deposit balance over 12 months | 95%             | December 2024     |
| Norton Plots              | 1.2Ha -2.1Ha | \$50,000/Ha     | 50% deposit balance over 12 months | 80%             | December 2025     |
| IDBZ Mt Pleasant          | 2000 - 4000  | \$65            | 30% deposit balance over 12 months | Full Compliance | -                 |
| Boronia Smart City        | 200-1000     | \$55            | 30% deposit Balance over 36 months | 5%              | December 2028     |