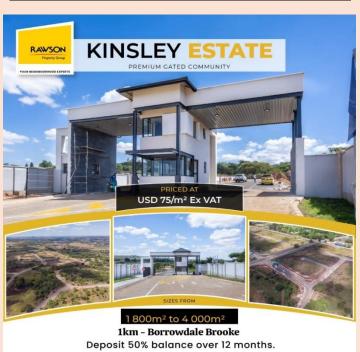

## www.rawsonproperties.co.zw

| Location                  | Land Size    | Price (USD/SQM) | Payment Terms                      | Level of        | Estimated time to |
|---------------------------|--------------|-----------------|------------------------------------|-----------------|-------------------|
|                           | (SQM)        |                 |                                    | Compliance      | Full Compliance   |
| Nyabira Luna Estates      | 1200 - 1800  | \$30            | 30% deposit balance over 18 months | 50%             | -                 |
| Hatfield                  | 450 - 550    | \$70            | 25% deposit balance over 18 months | 5%              | -                 |
| Kinsley Estate Borrowdale | 2000 - 4000  | \$75            | 50% deposit balance over 12 months | Full Compliance |                   |
| Greendale Cluster stands  |              | \$90            | 50% balance over 6 months          | Full Compliance | -                 |
| Prospect Waterfalls       | 1000 - 2000  | \$52            | 50% balance over 12 months         | Full compliance | -                 |
| Marcus Park Ruwa          | 600          | \$75            | 50% deposit balance over 3 months  | 95%             | December 2024     |
| Erasmus Park Ruwa         |              | \$52            | 40% deposit balance over 12 months | 95%             | December 2024     |
| Norton Plots              | 1.2Ha -2.1Ha | \$50,000/Ha     | 50% deposit balance over 12 months | 80%             | December 2025     |
| IDBZ Mt Pleasant          | 2000 - 4000  | \$65            | 30% deposit balance over 12 months | Full Compliance | -                 |
| Boronia Smart City        | 200-1000     | \$55            | 30% deposit Balance over 36 months | 5%              | December 2028     |